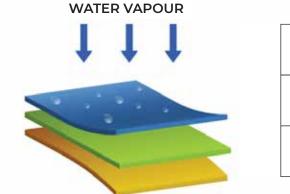

## MUCH MORE THAN JUST A FASHION STATEMENT\*

MASQ TECHNOLOGY PROVIDES THREE LAYERS OF PROTECTION:

OUTER LAYER HPR water resistant coated fabric

MID LAYER Non woven polypropylene filter

INNER LAYER Comfort next to skin layer