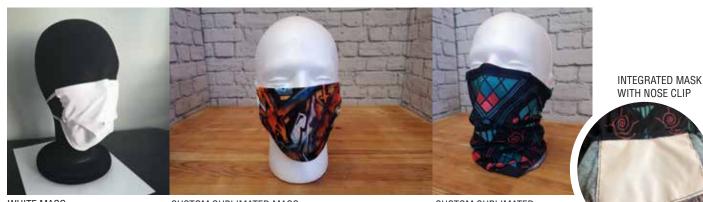

WHITE MASQ

CUSTOM SUBLIMATED MASQ

CUSTOM SUBLIMATED NECK WARMER

| PRODUCT               | 24+     | 50+     | 100+    | 500+    | 1000+   | 5000+   | 10,000+ |
|-----------------------|---------|---------|---------|---------|---------|---------|---------|
| WHITE MASQ            |         |         | \$7.25  | \$7.08  | \$6.92  | \$6.75  | \$6.58  |
| CUSTOM MASQ           |         | \$8.92  | \$8.92  | \$8.75  | \$8.58  | \$8.42  | \$8.25  |
| CUSTOM<br>NECK WARMER | \$24.92 | \$24.92 | \$24.92 | \$23.25 | \$21.58 | \$19.92 | \$18.25 |
|                       |         |         |         |         |         |         |         |